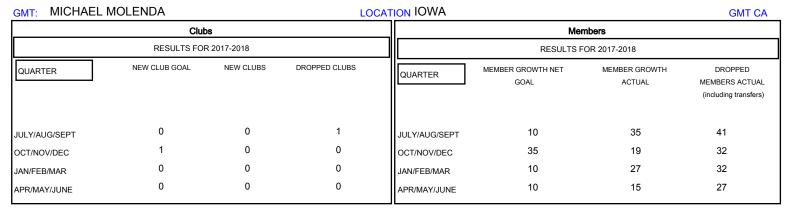

## District 9 SW

Results as of: 05/31/2018

| DROPPED CLUBS: 1  DROPPED MEMBERS |     | 21 CLUBS OF 53 ADDED 1 OR MORE NEW MEMBERS | GENDER DISTRIBUTION  MALE 953 (68.81%)  FEMALE 432 (31.19%)  Women Percentage Fiscal Year Goal: 32% |     |
|-----------------------------------|-----|--------------------------------------------|-----------------------------------------------------------------------------------------------------|-----|
| DECEASED                          | 12  | CLICK HERE FOR CUMULATIVE  MEMBERSHIP DATA | TOTAL FAMILY UNIT MEMBERS                                                                           | 373 |
| CLUB CANCELLED                    | 0   |                                            | 46                                                                                                  |     |
| OTHER                             | 120 |                                            | FAMILY MEMBERS PAYING HALF DUES                                                                     | 190 |
| TOTAL                             | 132 |                                            | 1                                                                                                   |     |