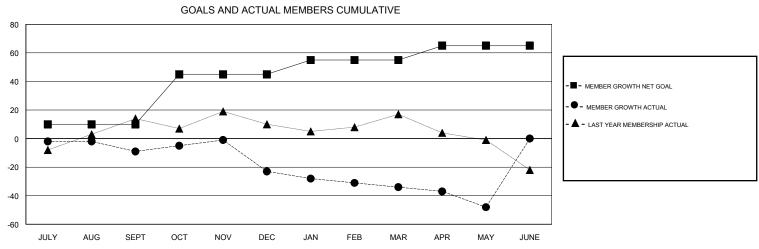

## District 9 SW

Results as of: 05/31/2018

| DROPPED CLUBS: 1  DROPPED MEMBERS |     | 21 CLUBS OF 53 ADDED 1 OR MORE NEW MEMBERS | GENDER DISTRIBUTION  MALE 953 (68.81%)  FEMALE 432 (31.19%)  Women Percentage Fiscal Year Goal: 32% |     |
|-----------------------------------|-----|--------------------------------------------|-----------------------------------------------------------------------------------------------------|-----|
| DECEASED                          | 12  | CLICK HERE FOR CUMULATIVE  MEMBERSHIP DATA | TOTAL FAMILY UNIT MEMBERS                                                                           | 373 |
| CLUB CANCELLED                    | 0   |                                            | 46                                                                                                  |     |
| OTHER                             | 120 |                                            | FAMILY MEMBERS PAYING HALF DUES                                                                     | 190 |
| TOTAL                             | 132 |                                            | 1                                                                                                   |     |